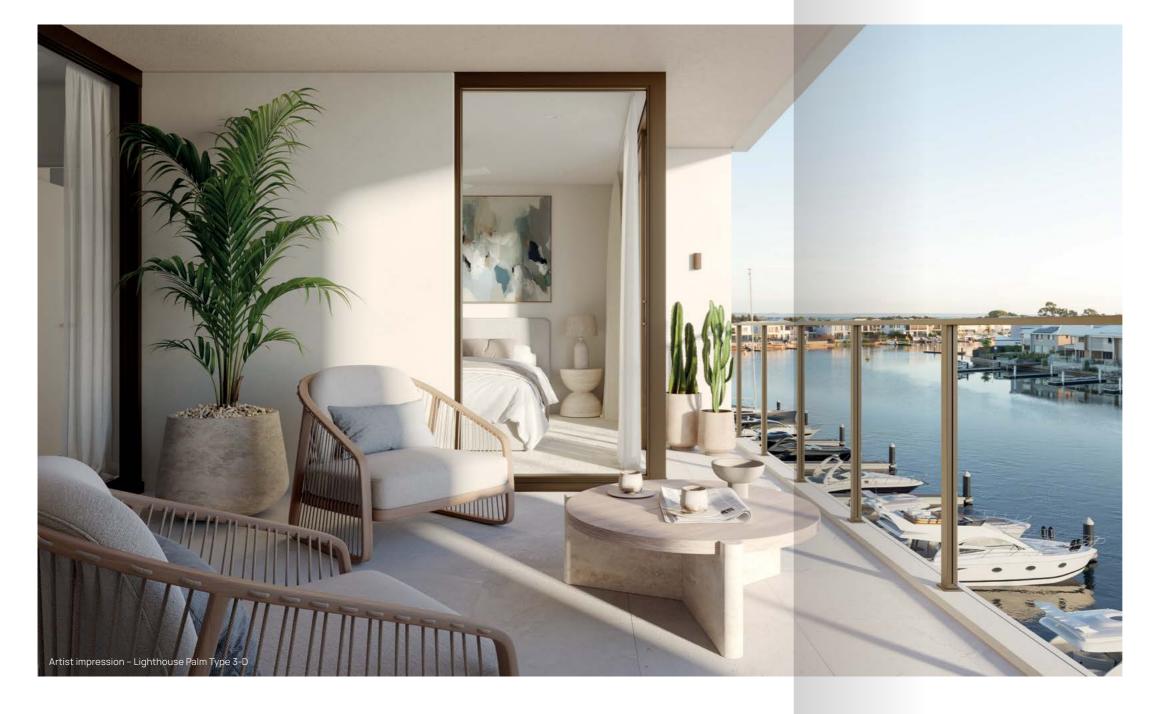

## Havens of comfort and *brilliance*

Warmth and authenticity radiate from every corner, with a curated selection of materials and textures creating a sophisticated yet carefree coastal ambiance.

The true brilliance of Lighthouse living lies in the seamless connection between indoors and out. Whether it's an expansive waterfront balcony or a lushly landscaped private courtyard, these spaces become an extension of your living room, perfect for outdoor entertaining, quiet relaxation, or simply watching the boats glide by.

Retreat to the tranquillity of the master bedroom, where you enjoy direct access to your waterfront balcony. An expansive walk-in wardrobe add to the luxurious feel. Recessed LED downlights and feature wall light create a soft ambiance, perfect for unwinding after a long day. Bathrooms feature reconstituted stone benchtops, ceramic basins and bathtubs (where applicable), and quality chrome finished tapware.