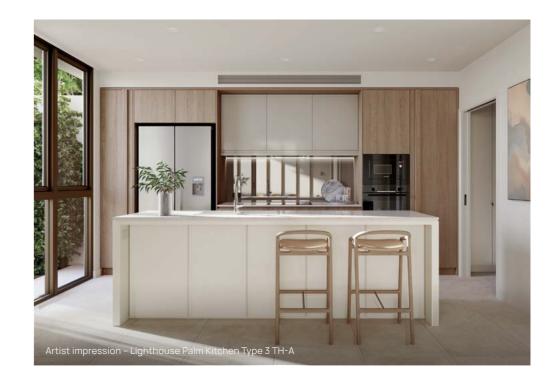

In the living areas and bedrooms, ceiling fans and ducted air conditioning ensure year-round comfort. Designer kitchens feature reconstituted stone benchtops and quality European appliances. Soft-close drawers and doors, complemented by feature profile detailing and smoky mirror splashbacks, add a touch of contemporary elegance.

#### Townhomes

The interiors of Lighthouse's 3-bedroom townhomes are a perfectly balanced blend of beautiful form and practical function. Every home boasts a generous kitchen, brimming with storage and designed for entertaining. Upstairs, all bedrooms are generously sized, with the master suite featuring a walk-in wardrobe and ensuite with dual vanities and bath.