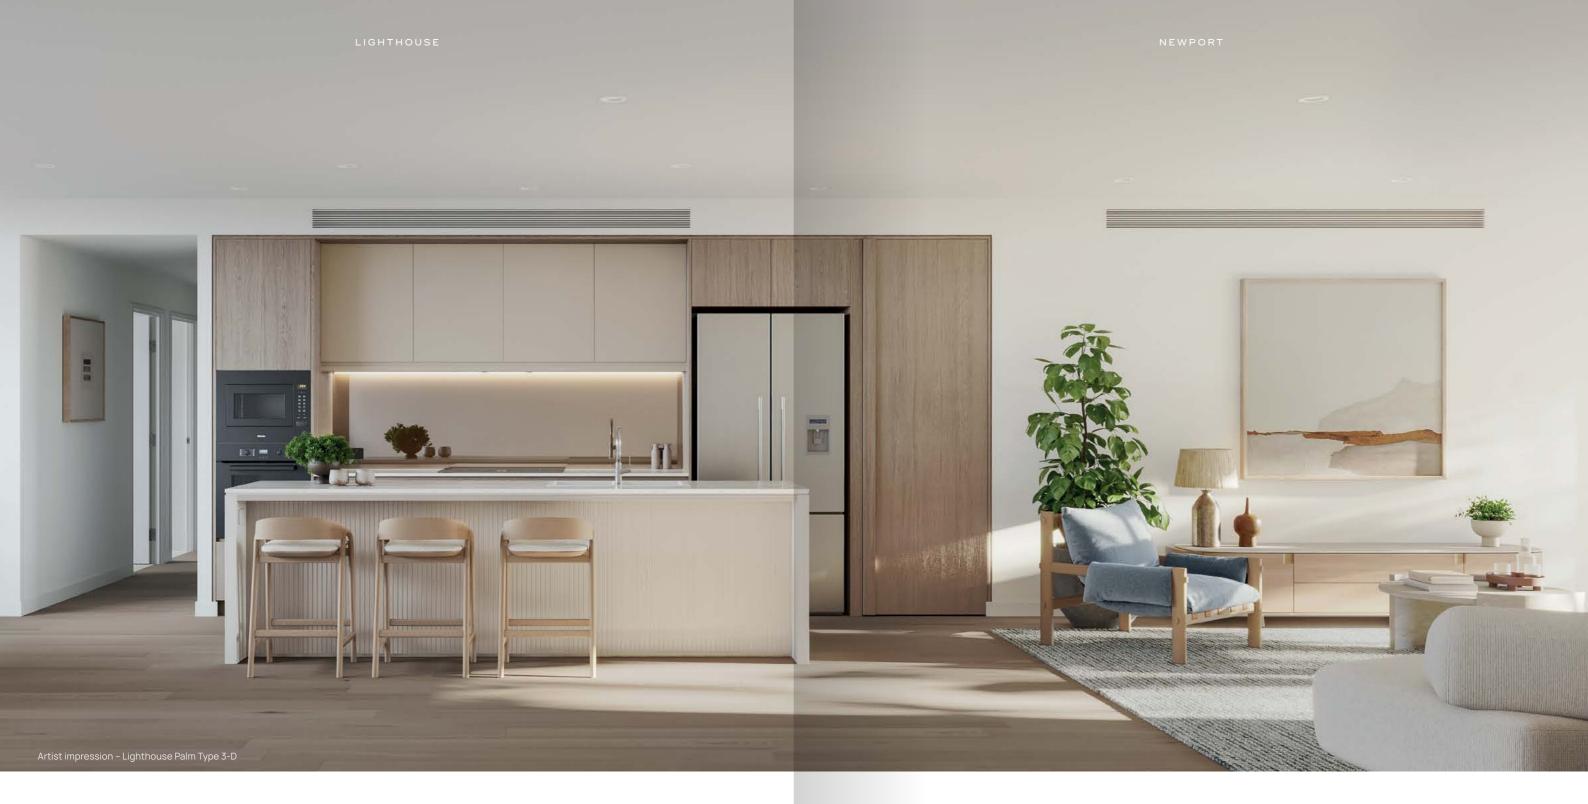

### Sophisticated style

Coastal-inspired textures, tones, and materials are beautifully expressed through the meticulous interior design detail of Lighthouse's 2 & 3 bedroom apartments, penthouses, garden villas, and townhomes.

In the living areas and bedrooms, ceiling fans and ducted air conditioning ensure year-round comfort. Designer kitchens feature reconstituted stone benchtops and quality European appliances. Soft-close drawers and doors, complemented by feature profile detailing and smoky mirror splashbacks, add a touch of contemporary elegance.