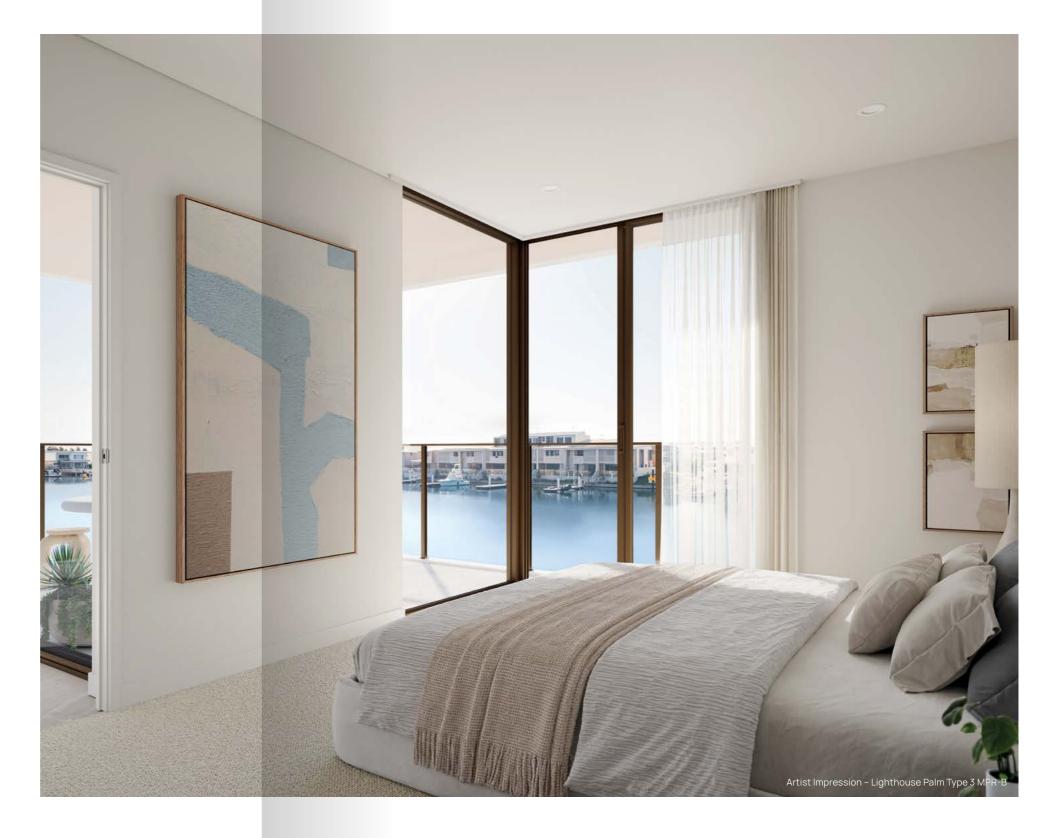

Retreat to the tranquillity of the master bedroom, where you enjoy direct access to your waterfront balcony. An expansive walk-in wardrobe add to the luxurious feel. Recessed LED downlights and feature wall light create a soft ambiance, perfect for unwinding after a long day. Bathrooms feature reconstituted stone benchtops, ceramic basins and bathtubs (where applicable), and quality chrome finished tapware.