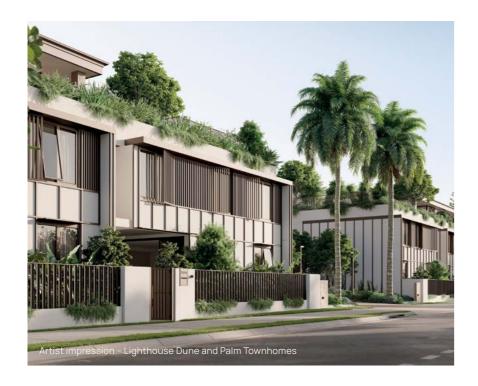

#### Townhomes

The interiors of Lighthouse's 3-bedroom townhomes are a perfectly balanced blend of beautiful form and practical function. Every home boasts a generous kitchen, brimming with storage and designed for entertaining. Upstairs, all bedrooms are generously sized, with the master suite featuring a walk-in wardrobe and ensuite with dual vanities and bath.

These homes are thoughtfully connected to the neighbourhood via Trinity Street and Lakeview Park, with each featuring a secure pedestrian entry from the street. Their distinctive design, defined by vertical screening, strikes a considered balance between privacy and community while enhancing the streetscape with texture and greenery.