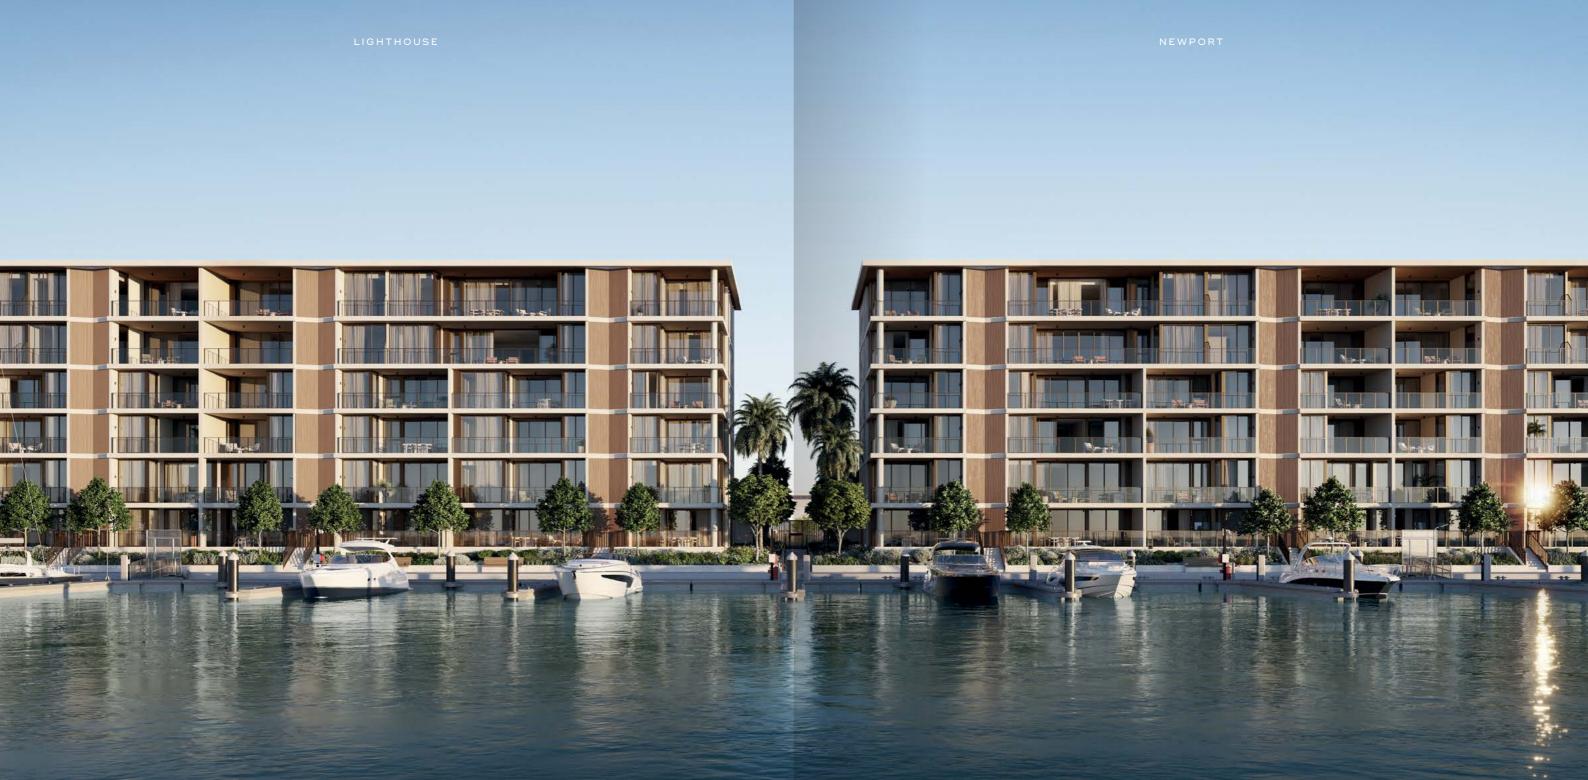

Thoughtful touches like shaded terraces and breeze blocks invite the air to move gently through the space, creating a sense of calm and coastal ease."

Jeff Brown - Principal Architect, Rothelowman

The two buildings of Lighthouse, Palm and Dune, are designed to complement each other and are linked by a subtropical port-cochére entry.

Each building's podium-level pool and gardens are positioned to offer visual connection and a sense of community.

Open corridors and lightwells welcome natural light and fresh air, while earthy terracotta and breezeblocks combine with lush greenery to create a harmonious flow between interior and exterior spaces.