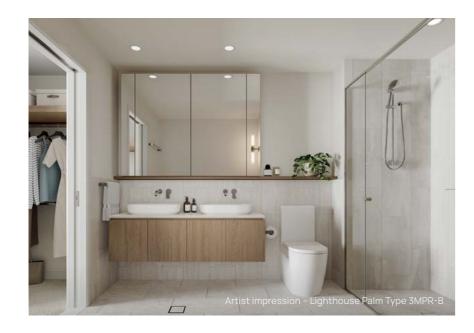

Retreat to the tranquillity of the master bedroom, where you enjoy direct access to your waterfront balcony. An expansive walk-in wardrobe add to the luxurious feel. Recessed LED downlights and feature wall light create a soft ambiance, perfect for unwinding after a long day. Bathrooms feature reconstituted stone benchtops, ceramic basins and bathtubs (where applicable), and quality chrome finished tapware.