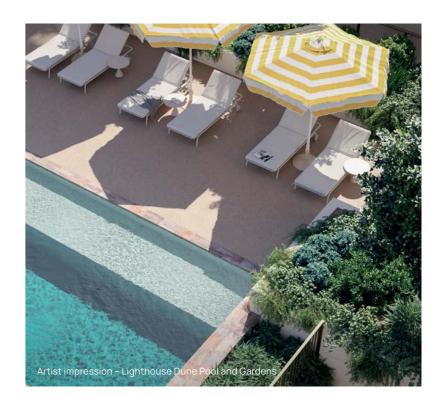

Each building's podium-level pool and gardens are positioned to offer visual connection and a sense of community.

Open corridors and lightwells welcome natural light and fresh air, while earthy terracotta and breezeblocks combine with lush greenery to create a harmonious flow between interior and exterior spaces.

### A moment to unwind

Step into a lifestyle shaped by sunshine, serenity, and effortless style.

Begin your day with a refreshing dip in the resort-style pool, then ease into the morning, surrounded by lush greenery.