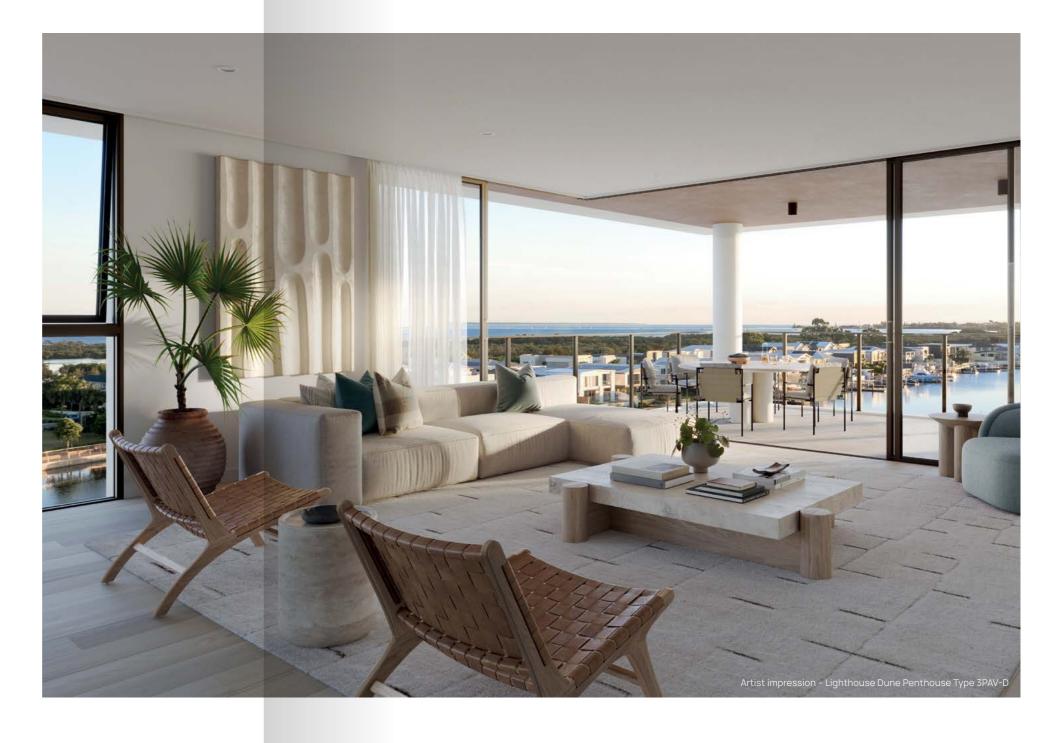

#### Penthouses

Experience the pinnacle of coastal luxury in these stunning penthouses, where breathtaking views over Moreton Bay set the scene for an unparalleled lifestyle.

These spacious residences feature three bedrooms, each with built-in wardrobes.
The master suite is a true retreat, boasting a generous walk-in wardrobe and a luxurious ensuite complete with bath and double vanity.

The heart of the home is the expansive open-plan kitchen, lounge, and dining area – an inviting space complete with a feature dry bar, designed for entertaining or simply taking in the stunning surroundings.

Step out onto the oversized balcony and enjoy panoramic bay views, where fresh sea breezes and golden sunsets create the perfect backdrop for your coastal sanctuary.