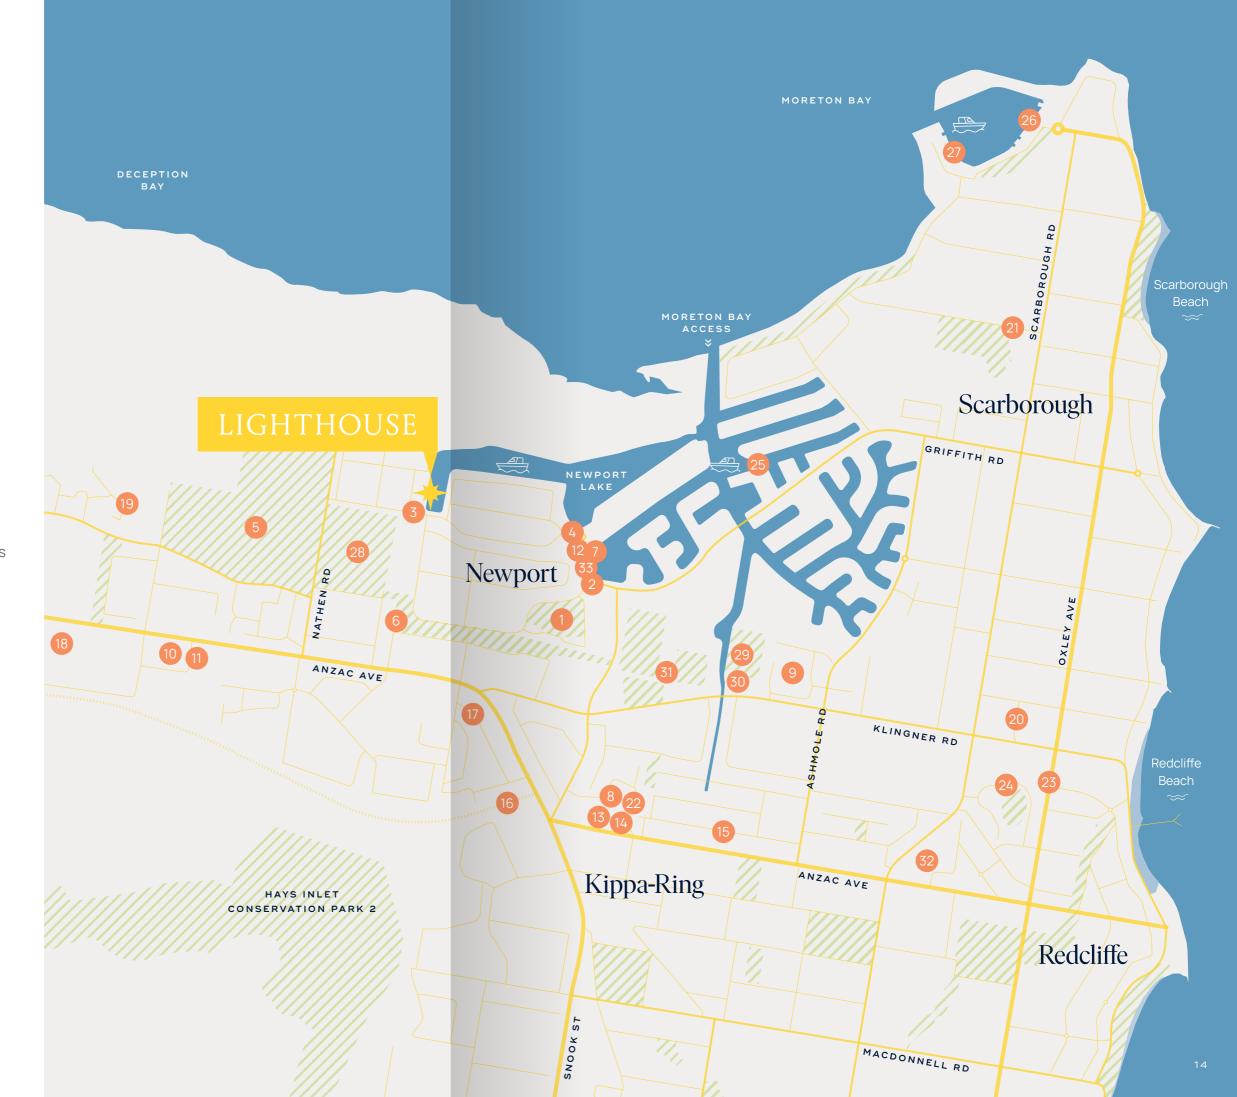

### Parks & Nature Newport Park

- 2 Newport Waterside Park
- 3 Lakeview Park
- Spinnaker Park
- 6 Nathan Road Wetlands
- 6 Eco Corridor

#### Shopping & Dining

- Newport Marketplace
- Peninsula Fair Shopping Centre
- 9 Dolphins Central Shopping Centre
- 10 Bunnings Rothwell
- 11 Harvey Norman Rothwell

#### Supermarkets

- 12 IGA Newport
- 13 Woolworths Kippa-Ring
- Coles Kippa-Ring
- 15 ALDI

#### **Public Transport**

6 Kippa-Ring Station

#### Education & Childcare

- 17 Hercules Road State School
- <sup>18</sup> Grace Lutheran College Rothwell Campus
- Mueller College
- 20 TAFE Queensland Redcliffe Campus
- 2) Southern Cross Catholic College

#### Recreation

- 22 Hoyts Redcliffe Cinema
- 23 Redcliffe Library
- 24 Redcliffe Showgrounds
- 25 Newport Marina
- Moreton Bay Boat Club
- 27 Scarborough Marina
- 28 Redcliffe Tigers AFC
- 29 Kayo Stadium
- 30 Redcliffe Leagues Club
- 31 Sports Fields

#### Medical

- 32 Redcliffe Hospital
- 33 Newport Family Doctors

#### Travel Distances

- ✓ Westfield North Lakes 17 min drive
- ▼ Brisbane City 45 min drive
- ▲ Sunshine Coast 1hr drive