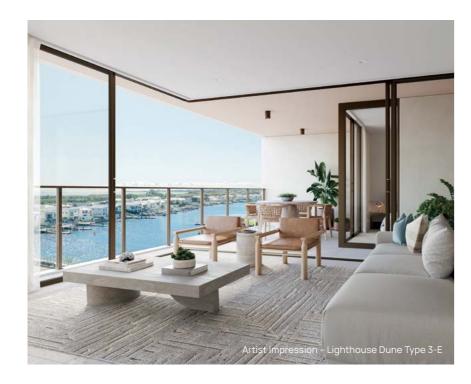

## Havens of comfort and *brilliance*

Warmth and authenticity radiate from every corner, with a curated selection of materials and textures creating a sophisticated yet carefree coastal ambiance.

The true brilliance of Lighthouse living lies in the seamless connection between indoors and out. Whether it's an expansive waterfront balcony or a lushly landscaped private courtyard, these spaces become an extension of your living room, perfect for outdoor entertaining, quiet relaxation, or simply watching the boats glide by.

Light-filled interiors highlight the beauty of the coastal landscape, offering an elevated sense of comfort and refined living.