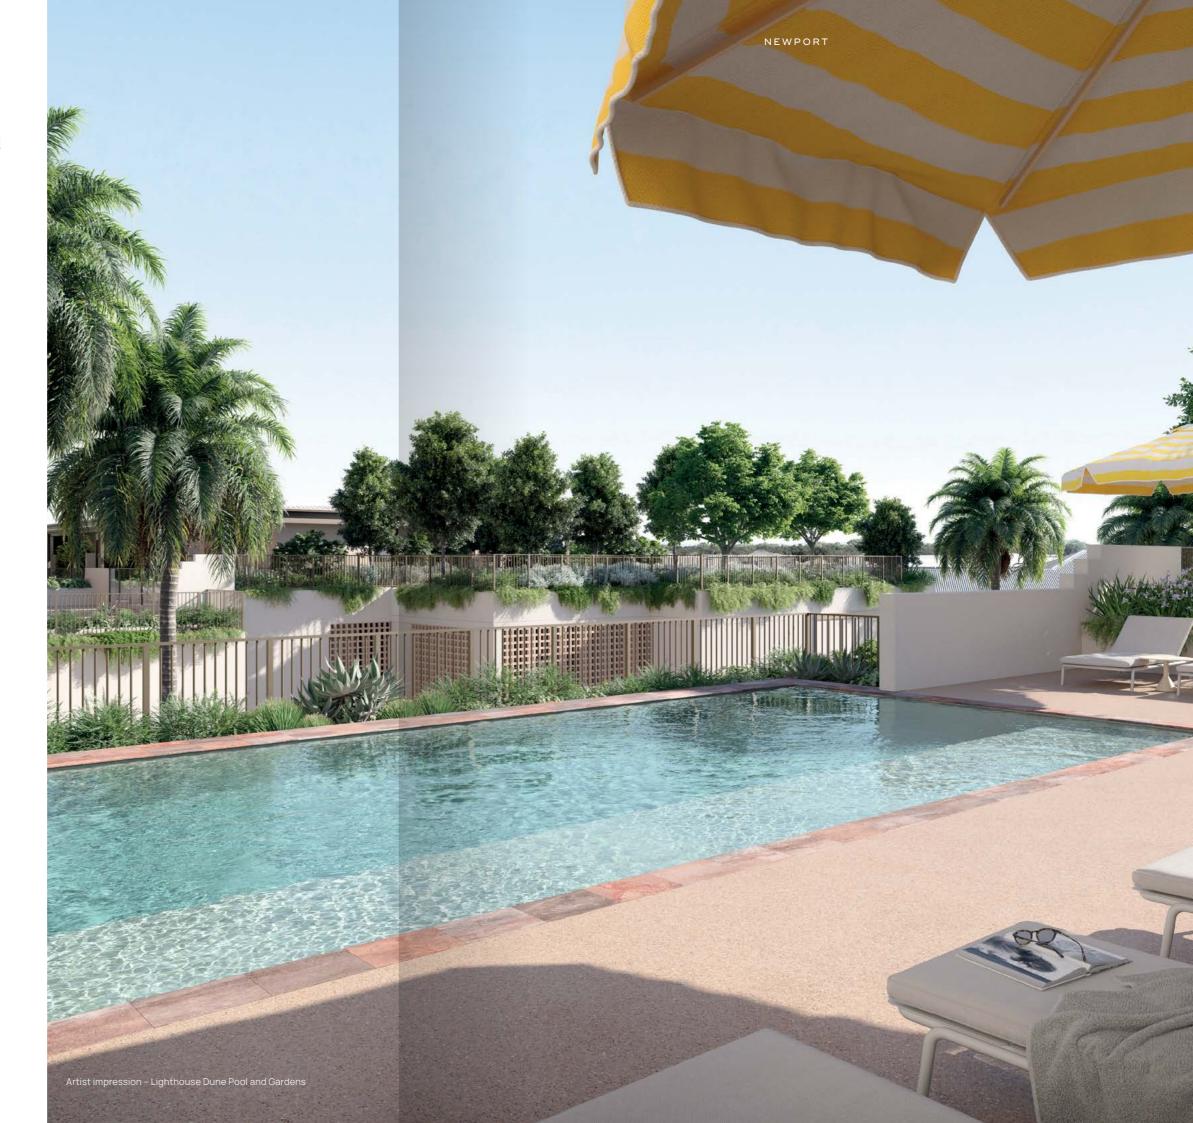

Each building's podium-level pool and gardens are positioned to offer visual connection and a sense of community.

Open corridors and lightwells welcome natural light and fresh air, while earthy terracotta and breezeblocks combine with lush greenery to create a harmonious flow between interior and exterior spaces.

### A moment to unwind

Step into a lifestyle shaped by sunshine, serenity, and effortless style.

Begin your day with a refreshing dip in the resort-style pool, then ease into the morning, surrounded by lush greenery.