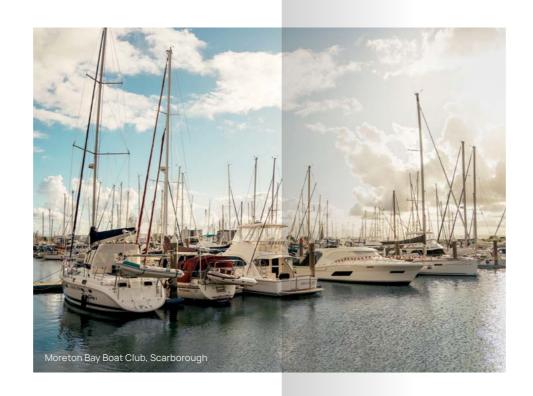

A short drive away, Scarborough's pristine beach, famed for its safe swimming and golden sands, offers the perfect escape. When dusk falls, it's time to indulge in fresh seafood at waterfront restaurants, enjoy live entertainment, or take in the sights from the Moreton Bay Boat Club marina.