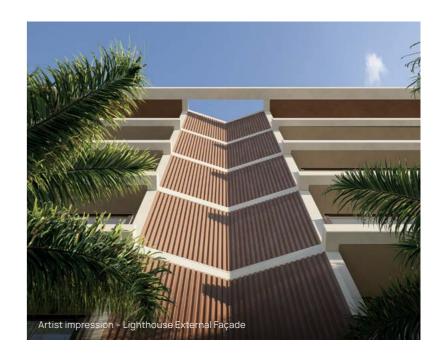

Created with award-winning architects Rothelowman, the residences at Lighthouse embody an inviting coastal feel, with open layouts, high-end finishes, and floor-to-ceiling glazing that showcases sweeping views. Lighthouse's signature butterfly form is a bold architectural expression and a defining feature of the building. Its striking sculptural depth is brought to life by shifting light and shadow throughout the day. With intentional form, balconies and articulated rooflines cast dynamic patterns that animate the surface, creating a textured, ever-changing façade.